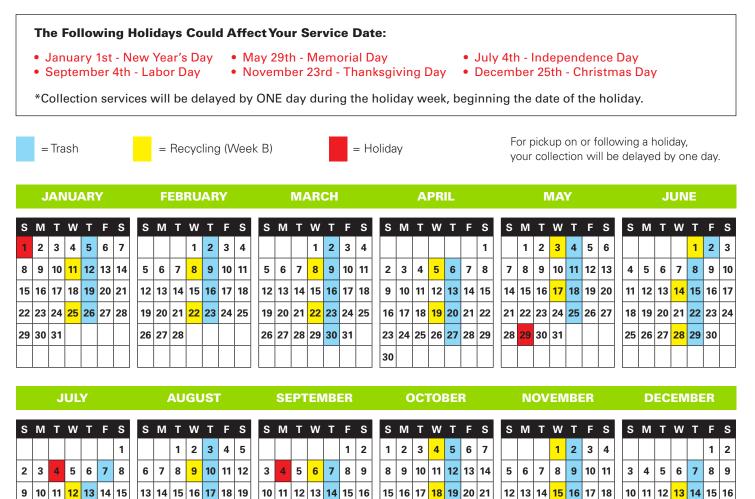

## **SCHEDULE B**

Thank you for being a GFL Environmental customer! We wanted to provide you with an annual collection schedule for the 2023 year. The calendar below is marked with your area's collection dates. You'll notice that if your collection falls on a holiday, pickup will occur on the following day. **Picking up trash on Thursday and recycling every other Wednesday. Please have your recyclables at the curb by 6:00am.** 

We would also like to reassure you that the safety of our customers, their families, and our employees remains our number one priority. In the event of inclement weather, your schedule may be altered. Please visit us online to track inclement weather alerts.