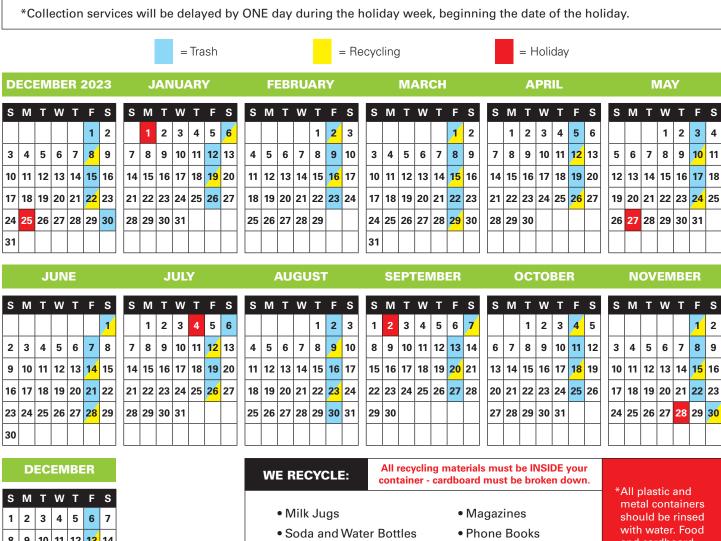

## **YOUR 2023-2024 RECYCLE COLLECTION SCHEDULE**

Thank you for being a GFL Environmental customer! We wanted to provide you with an annual collection schedule for the 2023-24 year. The calendar below is marked with your area's collection dates. You'll notice that if your collection falls on a holiday, pickup will occur on the following day. **Please have your trash and recyclables at the curb by 6:00am.** 

We would also like to reassure you that the safety of our customers, their families, and our employees remains our number one priority. In the event of inclement weather, your schedule may be altered. Please visit us online to track inclement weather alerts gflenv.com.

## The Following Holidays Could Affect Your Service Date:

- January 1st New Year's Day
- May 27th Memorial Day
- September 2nd Labor Day
- November 28th Thanksgiving Day
- July 4th Independence Day
- December 25th Christmas Day

| s  | М  | T  | w  | Т  | F  | s  |
|----|----|----|----|----|----|----|
| 1  | 2  | 3  | 4  | 5  | 6  | 7  |
| 8  | 9  | 10 | 11 | 12 | 13 | 14 |
| 15 | 16 | 17 | 18 | 19 | 20 | 21 |
| 22 | 23 | 24 | 25 | 26 | 27 | 28 |
| 29 | 30 | 31 |    |    |    |    |
|    |    |    |    |    |    |    |