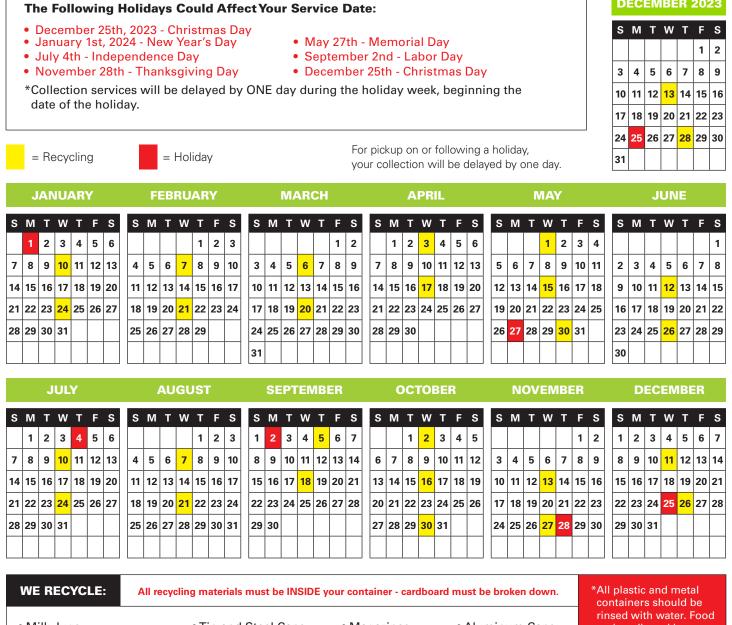

## YOUR 2023-24 RECYCLE COLLECTION SCHEDULE

Thank you for being a GFL Environmental customer! We wanted to provide you with an annual collection schedule for the 2023-24 year. The calendar below is marked with your area's collection dates. You'll notice that if your collection falls on a holiday, pickup will occur on the following day. Picking up recycling every other Wednesday. Please have your recyclables at the curb by 6:00am.

We would also like to reassure you that the safety of our customers, their families, and our employees remains our number one priority. In the event of inclement weather, your schedule may be altered. Please visit us online to track inclement weather alerts.

Milk Jugs

- Soda and Water Bottles
- Laundry Soap Jugs
- Tin and Steel Cans
- Cardboard Boxes
- Newspaper
- Magazines
- Phone Books
- Office Paper
- Aluminum Cans
- Junk Mail
- Food Boxes

and cardboard boxes should be free of liners, styrofoam, or any other packing materials.

## **DECEMBER 2023**