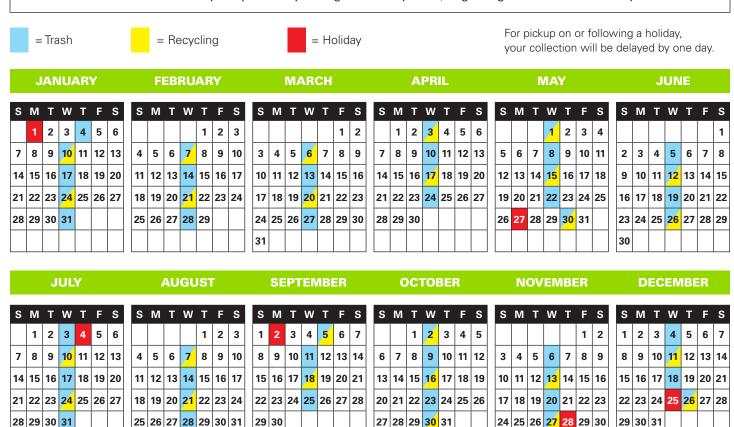

## YOUR 2024 TRASH AND RECYCLE COLLECTION SCHEDULE

Thank you for being a GFL Environmental customer! We wanted to provide you with an annual collection schedule for the 2024 year. The calendar below is marked with your area's collection dates. You'll notice that if your collection falls on a holiday, pickup will occur on the following day. Picking up trash every Wednesday and recycling every other Wednesday. Please have your trash and recyclables out by 6:00am.

## The Following Holidays Could Affect Your Service Date:

- January 1st New Year's Day
- May 27th Memorial Day
- September 2nd Labor Day
- November 28th Thanksgiving Day
- July 4th Independence Day
- December 25th Christmas Day

\*Collection services will be delayed by ONE day during the holiday week, beginning the date of the holiday.