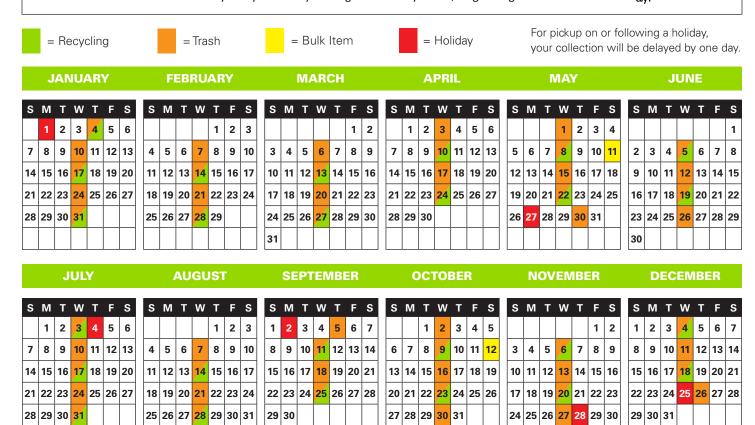

## YOUR 2024 TRASH AND RECYCLING COLLECTION SCHEDULE

Thank you for being a GFL Environmental customer! We wanted to provide you with an annual collection schedule for the 2024 year. The calendar below is marked with your area's collection dates. We are picking up trash EVERY WEDNESDAY and recyclables EVERY OTHER WEDNESDAY. For collection day information, go to Villageofdunlap-il.gov | Village business hours: Monday through Friday 10:00 a.m. - 2:00 p.m.

## The Following Holidays Could Affect Your Service Date:

- January 1st New Year's Day • September 2nd - Labor Day
- May 27th Memorial Day
- November 28th Thanksgiving Day
   December 25th Christmas Day
- July 4th Independence Day

\*Collection services will be delayed by ONE day during the holiday week, beginning the date of the holiday.