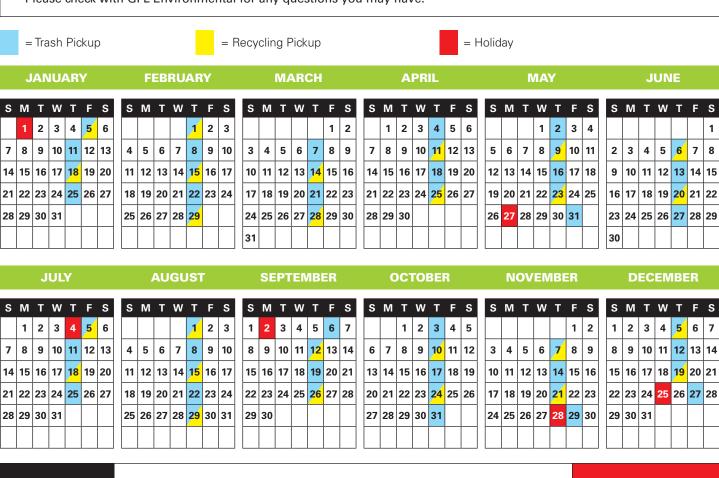

## **YOUR 2024 COLLECTION SCHEDULE**

Thank you for being a GFL Environmental customer! We wanted to provide you with an annual collection schedule for the 2024 year. The calendar below is marked with your area's collection dates. You'll notice that if your collection falls on a holiday, pickup will occur on the following day. Please have your trash and recyclables out by 6:00 a.m.

## The Following Holidays Could Affect Your Service Date:

- January 1st New Year's Day
- September 2nd Labor Day
- May 27th Memorial Day
- November 28th Thanksgiving Day
- July 4th Independence Day
- December 25th Christmas Day
- \*For pickup on or following a holiday, your collection will be delayed by one day. Please check with GFL Environmental for any questions you may have.