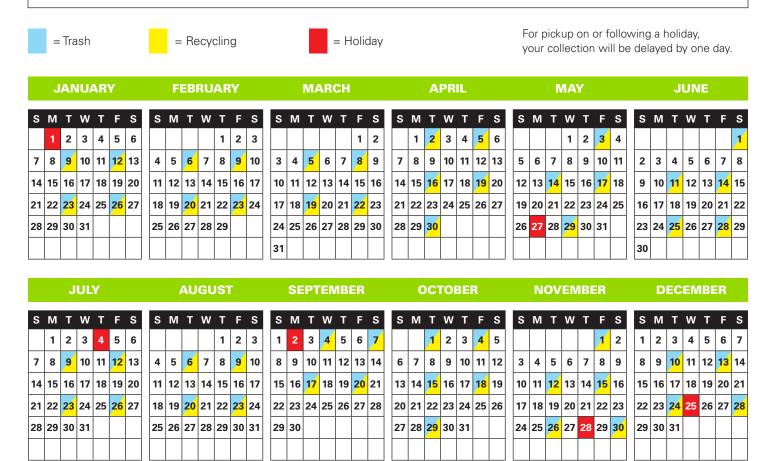

## YOUR 2024 RECYCLE COLLECTION SCHEDULE

Thank you for being a GFL Environmental customer! We wanted to provide you with an annual collection schedule for the 2024 year. The calendar below is marked with your area's collection dates. You'll notice that if your collection falls on a holiday, pickup will occur on the following day. We pick up trash and recycling on the same day either Tuesday or Friday. Please have your recyclables at the curb by 5:30am.

## The Following Holidays Could Affect Your Service Date:

- January 1st New Year's Day
- May 27th Memorial Day
- September 2nd Labor Day
- November 28th Thanksgiving Day
- July 4th Independence Day
- December 25th Christmas Dav

\*Collection services will be delayed by ONE day during the holiday week, beginning the date of the holiday.