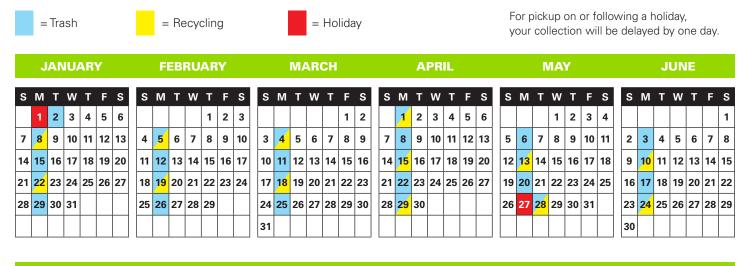

## YOUR 2024 RECYCLE COLLECTION SCHEDULE

Thank you for being a GFL Environmental customer! We wanted to provide you with an annual collection schedule for the 2024 year. The calendar below is marked with your area's collection dates. You'll notice that if your collection falls on a holiday, pickup will occur on the following day. Picking up trash on Mondays and recycling every other Monday. Please have your recyclables at the curb by 6:00am.

## The Following Holidays Could Affect Your Service Date:

- January 1st New Year's Day May 27th - Memorial Day
- September 2nd Labor Day
- November 28th Thanksgiving Day
- July 4th Independence Day
- December 25th Christmas Day

\*Collection services will be delayed by ONE day during the holiday week, beginning the date of the holiday.

| JULY |    |    |    |    | AUGUST |    |    |      |     |     |    | SEPTEMBER |    |    |    |    |    |    | OCTOBER |    |    |    |    |    |    | NOVEMBER |    |    |    |    |    |    | DECEMBER |    |    |    |    |    |    |    |    |    |
|------|----|----|----|----|--------|----|----|------|-----|-----|----|-----------|----|----|----|----|----|----|---------|----|----|----|----|----|----|----------|----|----|----|----|----|----|----------|----|----|----|----|----|----|----|----|----|
| s    | M  | Т  | W  | Т  | F      | s  | s  | · N  | 1   | T ' | W  | Т         | F  | s  | s  | М  | Т  | W  | Т       | F  | s  | s  | М  | Т  | W  | Т        | F  | s  | s  | M  | Т  | w  | Т        | F  | s  | s  | M  | Т  | W  | Т  | F  | s  |
|      | 1  | 2  | 3  | 4  | 5      | 6  |    |      |     |     |    | 1         | 2  | 3  | 1  | 2  | 3  | 4  | 5       | 6  | 7  |    |    | 1  | 2  | 3        | 4  | 5  |    |    |    |    |          | 1  | 2  | 1  | 2  | 3  | 4  | 5  | 6  | 7  |
| 7    | 8  | 9  | 10 | 11 | 12     | 13 | 4  | . 5  | (   | 6   | 7  | 8         | 9  | 10 | 8  | 9  | 10 | 11 | 12      | 13 | 14 | 6  | 7  | 8  | 9  | 10       | 11 | 12 | 3  | 4  | 5  | 6  | 7        | 8  | 9  | 8  | 9  | 10 | 11 | 12 | 13 | 14 |
| 14   | 15 | 16 | 17 | 18 | 19     | 20 | 11 | 1 1: | 2 1 | 13  | 14 | 15        | 16 | 17 | 15 | 16 | 17 | 18 | 19      | 20 | 21 | 13 | 14 | 15 | 16 | 17       | 18 | 19 | 10 | 11 | 12 | 13 | 14       | 15 | 16 | 15 | 16 | 17 | 18 | 19 | 20 | 21 |
| 21   | 22 | 23 | 24 | 25 | 26     | 27 | 18 | 3 1  | 9 2 | 20  | 21 | 22        | 23 | 24 | 22 | 23 | 24 | 25 | 26      | 27 | 28 | 20 | 21 | 22 | 23 | 24       | 25 | 26 | 17 | 18 | 19 | 20 | 21       | 22 | 23 | 22 | 23 | 24 | 25 | 26 | 27 | 28 |
| 28   | 29 | 30 | 31 |    |        |    | 25 | 5 2  | 6 2 | 27  | 28 | 29        | 30 | 31 | 29 | 30 |    |    |         |    |    | 27 | 28 | 29 | 30 | 31       |    | П  | 24 | 25 | 26 | 27 | 28       | 29 | 30 | 29 | 30 | 31 |    |    |    |    |
|      |    |    |    |    |        |    |    |      |     |     |    |           |    |    |    |    |    |    |         |    |    |    |    |    |    |          |    |    |    |    |    |    |          |    |    |    |    |    |    |    |    |    |