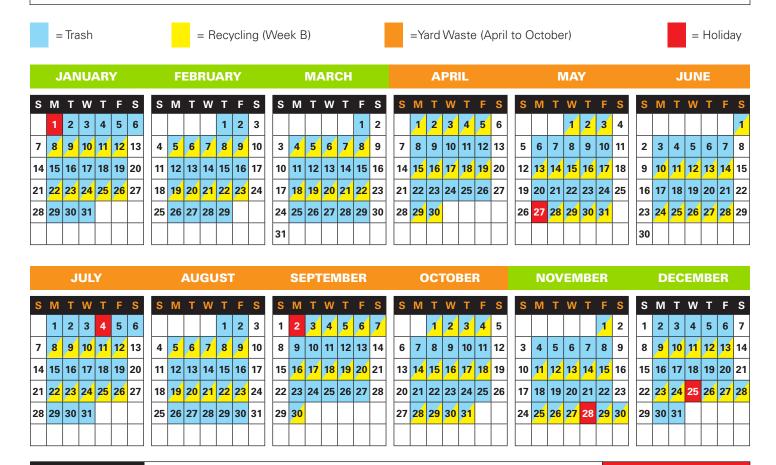

## YOUR 2024 TRASH/ YARD/ RECYCLING COLLECTION SCHEDULE

Thank you for being a GFL Environmental customer! We wanted to provide you with an annual collection schedule for the 2024 year. The calendar below is marked with your area's collection dates. You'll notice that if your collection falls on a holiday, pickup will occur on the following day. We pick up trash weekly and recyclables every other week. Yard waste season is April 1st to October 31st. Please have your recyclables at the curb by 6:00am.

## The Following Holidays Could Affect Your Service Date:

- January 1st New Year's Day • September 2nd - Labor Day
- May 27th Memorial Day
- November 28th Thanksgiving Day
- July 4th Independence Day
- December 25th Christmas Day
- \*Collection services will be delayed by ONE day during the holiday week, beginning the date of the holiday.