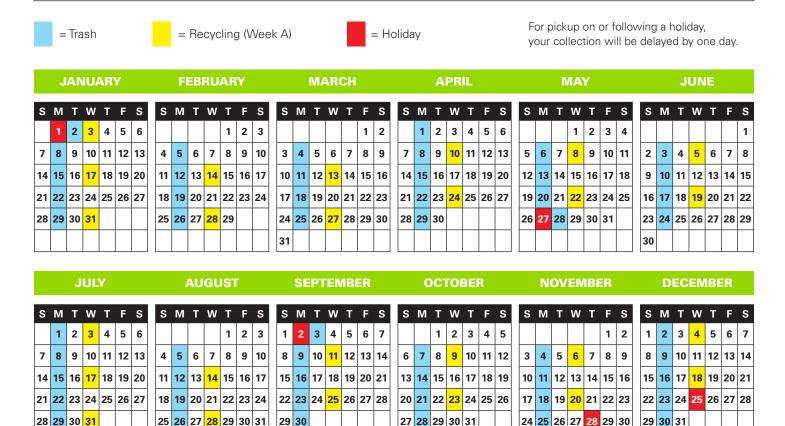

## SCHFDIJI F A

Thank you for being a GFL Environmental customer! We wanted to provide you with an annual collection schedule for the 2024 year. The calendar below is marked with your area's collection dates. You'll notice that if your collection falls on a holiday, pickup will occur on the following day. Picking up trash on Mondays and recycling every other Wednesday. Please have your recyclables at the curb by 6:00am.

We would also like to reassure you that the safety of our customers, their families, and our employees remains our number one priority. In the event of inclement weather, your schedule may be altered. Please visit us online to track inclement weather alerts.

## The Following Holidays Could Affect Your Service Date:

- January 1st New Year's Day
- May 27th Memorial Day
- September 2nd Labor Day
- November 28th Thanksgiving Day
- July 4 Independence Day
- December 25th Christmas Day
- \*Collection services will be delayed by ONE day during the holiday week, beginning the date of the holiday.