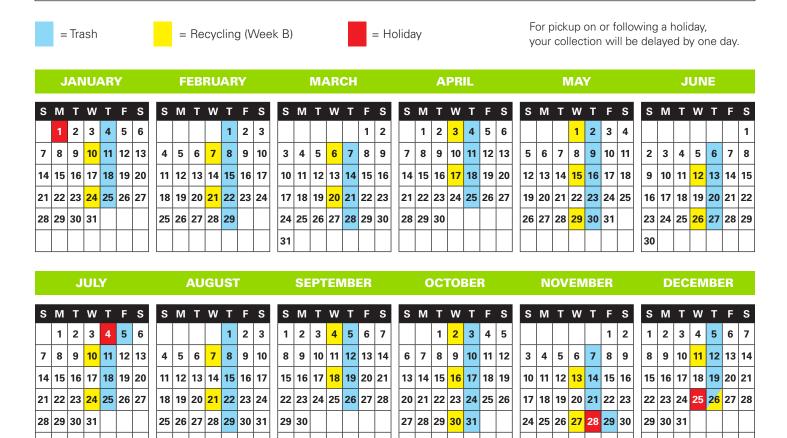

## YOUR 2024 RECYCLE COLLECTION SCHEDULE

## SCHFDUI F B

Thank you for being a GFL Environmental customer! We wanted to provide you with an annual collection schedule for the 2024 year. The calendar below is marked with your area's collection dates. You'll notice that if your collection falls on a holiday, pickup will occur on the following day. Picking up trash on Thursdays and recycling every other Wednesday. Please have your recyclables at the curb by 6:00am.

## The Following Holidays Could Affect Your Service Date:

- January 1st New Year's Day
- July 4th Independence Day
- November 28th Thanksgiving Day

- December 25th Christmas Day
- \*Collection services will be delayed by ONE day during the holiday week, beginning the date of the holiday.