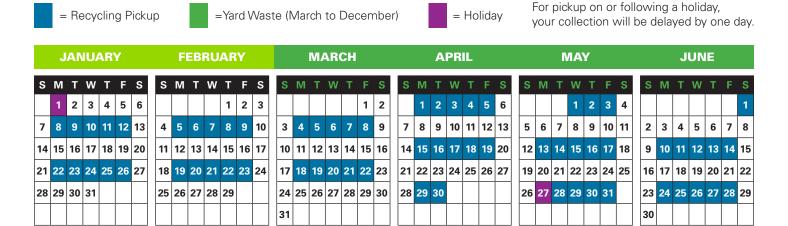

## 2024 CITY OF PEORIA RESIDENTIAL RECYCLING PICKUP

## **B WFFK**

Thank you for being a City of Peoria resident! We wanted to provide you with an annual collection schedule for the 2024 year. The calendar below is marked with your area's collection dates. We are picking up recyclables **EVERY OTHER WEEK**. Recycling will be picked up the same day as trash service. For collection day information, go to **PeoriaPicksUp.com**.

- Yard waste pick up begins March 18th and ends December 13th
- Collection services will be delayed by ONE day during the holiday week, beginning the date of the holiday.

|    |    | J  | UĽ | Y  |    |    |    |    | AU | GU | JST | ī  |    |    | SE | PT | EN | ΊВΙ | ER |    |    | C  | C. | ΓΟΙ | BEI | R  |    |    | N  | ΟV | ΕN | IBE | ER |    |    | D  | EC | ΕN | IBE | ER |    |
|----|----|----|----|----|----|----|----|----|----|----|-----|----|----|----|----|----|----|-----|----|----|----|----|----|-----|-----|----|----|----|----|----|----|-----|----|----|----|----|----|----|-----|----|----|
| s  | M  | Т  | W  | Т  | F  | S  | s  | M  | Т  | W  | Т   | F  | S  | s  | M  | Т  | W  | Т   | F  | s  | s  | M  | Т  | W   | Т   | F  | S  | s  | M  | Т  | W  | Т   | F  | S  | s  | M  | Т  | W  | Т   | F  | S  |
|    | 1  | 2  | 3  | 4  | 5  | 6  |    |    |    |    | 1   | 2  | 3  | 1  | 2  | 3  | 4  | 5   | 6  | 7  |    |    | 1  | 2   | 3   | 4  | 5  |    |    |    |    |     | 1  | 2  | 1  | 2  | 3  | 4  | 5   | 6  | 7  |
| 7  | 8  | 9  | 10 | 11 | 12 | 13 | 4  | 5  | 6  | 7  | 8   | 9  | 10 | 8  | 9  | 10 | 11 | 12  | 13 | 14 | 6  | 7  | 8  | 9   | 10  | 11 | 12 | 3  | 4  | 5  | 6  | 7   | 8  | 9  | 8  | 9  | 10 | 11 | 12  | 13 | 14 |
| 14 | 15 | 16 | 17 | 18 | 19 | 20 | 11 | 12 | 13 | 14 | 15  | 16 | 17 | 15 | 16 | 17 | 18 | 19  | 20 | 21 | 13 | 14 | 15 | 16  | 17  | 18 | 19 | 10 | 11 | 12 | 13 | 14  | 15 | 16 | 15 | 16 | 17 | 18 | 19  | 20 | 21 |
| 21 | 22 | 23 | 24 | 25 | 26 | 27 | 18 | 19 | 20 | 21 | 22  | 23 | 24 | 22 | 23 | 24 | 25 | 26  | 27 | 28 | 20 | 21 | 22 | 23  | 24  | 25 | 26 | 17 | 18 | 19 | 20 | 21  | 22 | 23 | 22 | 23 | 24 | 25 | 26  | 27 | 28 |
| 28 | 29 | 30 | 31 |    |    |    | 25 | 26 | 27 | 28 | 29  | 30 | 31 | 29 | 30 |    |    |     |    |    | 27 | 28 | 29 | 30  | 31  |    |    | 24 | 25 | 26 | 27 | 28  | 29 | 30 | 29 | 30 | 31 |    |     |    |    |
|    |    |    |    |    |    |    |    |    |    |    |     |    |    |    |    |    |    |     |    |    |    |    |    |     |     |    |    |    |    |    |    |     |    |    |    |    |    |    |     |    |    |