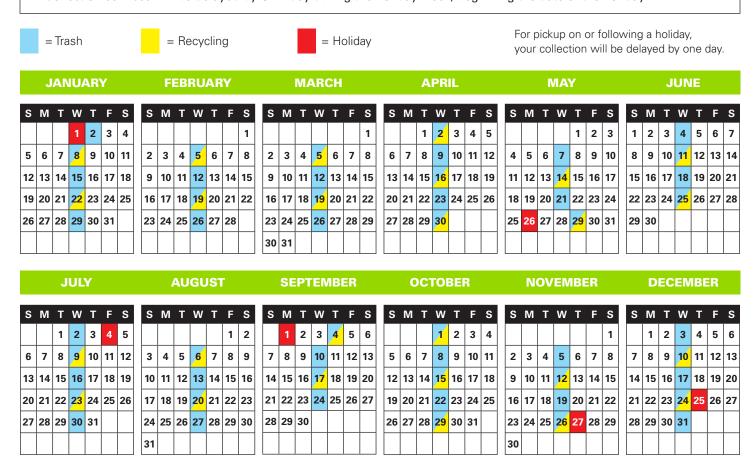

## YOUR 2025 TRASH AND RECYCLE COLLECTION SCHEDULE

Thank you for being a GFL Environmental customer! We wanted to provide you with an annual collection schedule for the 2025 year. The calendar below is marked with your area's collection dates. You'll notice that if your collection falls on a holiday, pickup will occur on the following day. Picking up trash every Wednesday and recycling every other Wednesday. Please have your trash and recyclables out by 6:00am.

## The Following Holidays Could Affect Your Service Date:

- January 1st New Year's Day
- May 26th Memorial Day
- September 1st Labor Day
- November 27th Thanksgiving Day
- July 4th Independence Day
- December 25th Christmas Day

\*Collection services will be delayed by ONE day during the holiday week, beginning the date of the holiday.