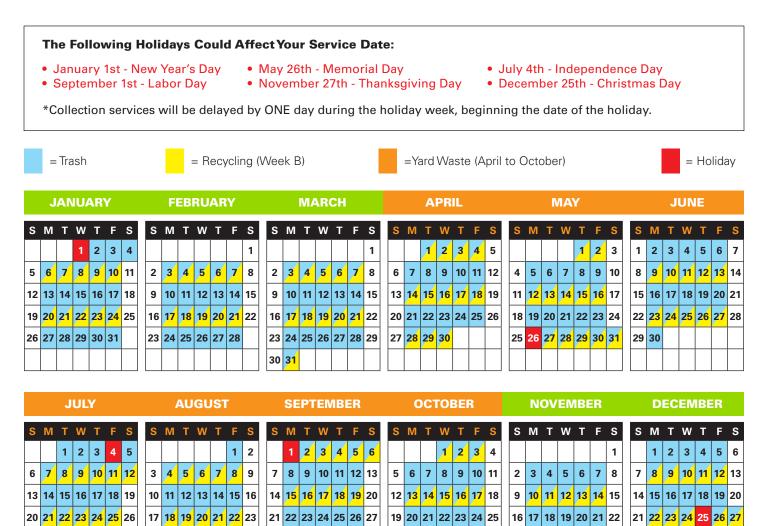

## YOUR 2025 TRASH/ YARD/ RECYCLING COLLECTION SCHEDULE

Thank you for being a GFL Environmental customer! We wanted to provide you with an annual collection schedule for the 2025 year. The calendar below is marked with your area's collection dates. You'll notice that if your collection falls on a holiday, pickup will occur on the following day. We pick up trash weekly and recyclables every other week. Yard waste season is April 1st to October 31st. Please have your recyclables at the curb by 6:00am.

We would also like to reassure you that the safety of our customers, their families, and our employees remains our number one priority. In the event of inclement weather, your schedule may be altered. Please visit us online to track inclement weather alerts.