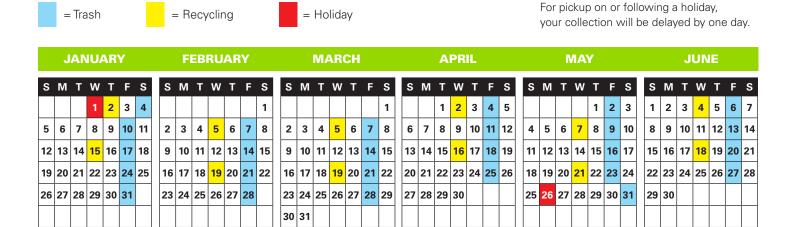

## **YOUR 2025 RECYCLE COLLECTION SCHEDULE**

Thank you for being a GFL Environmental customer! We wanted to provide you with an annual collection schedule for the 2025 year. The calendar below is marked with your area's collection dates. You'll notice that if your collection falls on a holiday, pickup will occur on the following day. **Please have your trash and recyclables at the curb by 6:00am.** 

## The Following Holidays Could Affect Your Service Date:

- January 1st New Year's Day
- May 26th Memorial Day
- September 1st Labor Day
- November 27th Thanksgiving Day
- July 4th Independence Day
- December 25th Christmas Day
- \*Collection services will be delayed by ONE day during the holiday week, beginning the date of the holiday.

| JULY |    |    |    |    |    | AUGUST |    |    |    |    |    |    | SEPTEMBER |    |    |    |    |    | OCTOBER |    |    |    |    |    |    | NOVEMBER |    |    |    |    |    |    | DECEMBER |    |    |    |    |    |    |    |    |
|------|----|----|----|----|----|--------|----|----|----|----|----|----|-----------|----|----|----|----|----|---------|----|----|----|----|----|----|----------|----|----|----|----|----|----|----------|----|----|----|----|----|----|----|----|
| s    | M  | Т  | W  | Т  | F  | s      | s  | М  | Т  | w  | Т  | F  | s         | s  | M  | Т  | w  | Т  | F       | s  | s  | М  | Т  | w  | T  | F        | s  | s  | М  | Т  | w  | Т  | F        | s  | s  | М  | T  | W  | Т  | F  | s  |
|      |    | 1  | 2  | 3  | 4  | 5      |    |    |    |    |    | 1  | 2         |    | 1  | 2  | 3  | 4  | 5       | 6  |    |    |    | 1  | 2  | 3        | 4  |    |    |    |    |    |          | 1  |    | 1  | 2  | 3  | 4  | 5  | 6  |
| 6    | 7  | 8  | 9  | 10 | 11 | 12     | 3  | 4  | 5  | 6  | 7  | 8  | 9         | 7  | 8  | 9  | 10 | 11 | 12      | 13 | 5  | 6  | 7  | 8  | 9  | 10       | 11 | 2  | 3  | 4  | 5  | 6  | 7        | 8  | 7  | 8  | 9  | 10 | 11 | 12 | 13 |
| 13   | 14 | 15 | 16 | 17 | 18 | 19     | 10 | 11 | 12 | 13 | 14 | 15 | 16        | 14 | 15 | 16 | 17 | 18 | 19      | 20 | 12 | 13 | 14 | 15 | 16 | 17       | 18 | 9  | 10 | 11 | 12 | 13 | 14       | 15 | 14 | 15 | 16 | 17 | 18 | 19 | 20 |
| 20   | 21 | 22 | 23 | 24 | 25 | 26     | 17 | 18 | 19 | 20 | 21 | 22 | 23        | 21 | 22 | 23 | 24 | 25 | 26      | 27 | 19 | 20 | 21 | 22 | 23 | 24       | 25 | 16 | 17 | 18 | 19 | 20 | 21       | 22 | 21 | 22 | 23 | 24 | 25 | 26 | 27 |
| 27   | 28 | 29 | 30 | 31 |    |        | 24 | 25 | 26 | 27 | 28 | 29 | 30        | 28 | 29 | 30 |    |    |         |    | 26 | 27 | 28 | 29 | 30 | 31       |    | 23 | 24 | 25 | 26 | 27 | 28       | 29 | 28 | 29 | 30 | 31 |    |    |    |
|      |    |    |    |    |    |        | 31 |    |    |    |    |    |           |    |    |    |    |    |         |    |    |    |    |    |    |          |    | 30 |    |    |    |    |          |    |    |    |    |    |    |    |    |